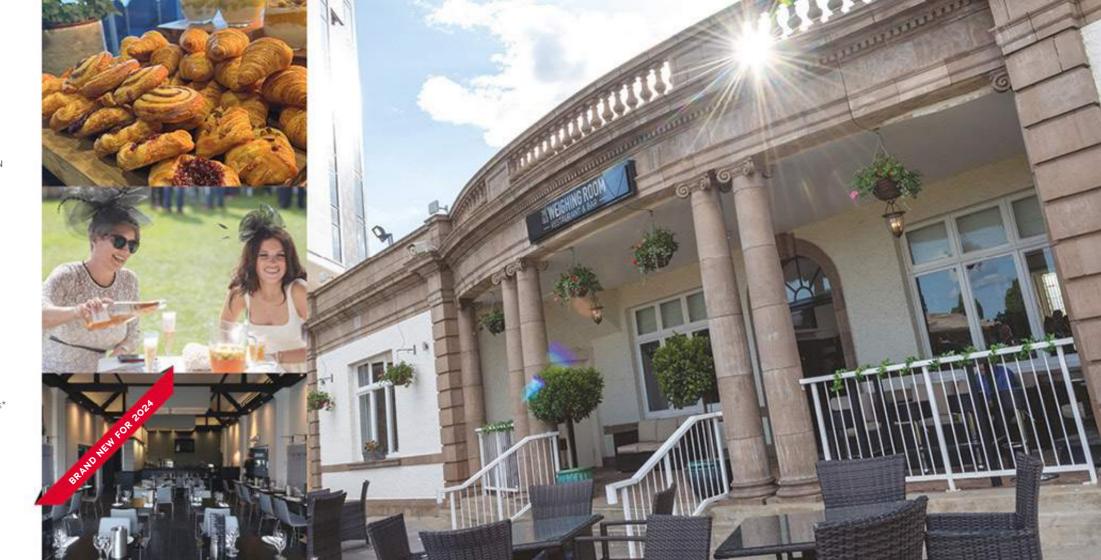

## BOTTOMLESS BRUNCH

ENJOY ONE OF DONCASTER RACECOURSE'S HIDDEN GEMS. THE OLD WEIGHING ROOM OFFERS OUR MOST FLEXIBLE HOSPITALITY OPTION, WITH SWEEPING VIEWS OUT OVER THE COUNTY LAWN. JOIN US FOR 1.5HRS FOR OUR BOTTOMLESS BRUNCH EITHER BEFORE OR DURING RACING. THEN RETIRE TO YOUR DESIGNATED LAWN SEATING FOR THE REST OF THE DAY.

#### PACKAGE INCLUDES:

- Hospitality ticket & badge
- Welcome host
- Two-course menu
- Table for 1.5hrs
- Unlimited beer, Prosecco, cocktails and soft drinks\*
- Post-dining lawn seating

\*Unlimited drinks available during your 1.5hr time slot.