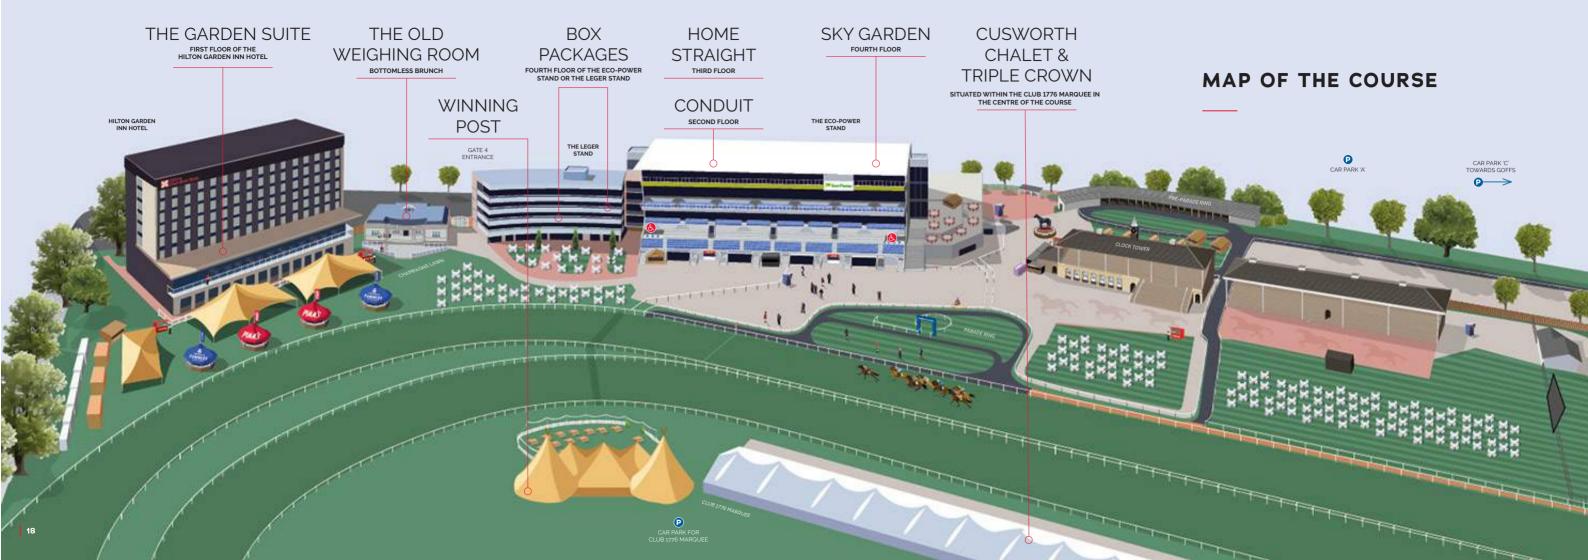

## THE HOME STRAIGHT RESTAURANT

SITUATED ON THE 3RD FLOOR OF THE
ECO-POWER STAND, THE HOME STRAIGHT
RESTAURANT OFFERS THE BEST VIEWS OF THE
RACING AND A DINING EXPERIENCE TO MATCH.

# THE CONDUIT RESTAURANT

SITUATED ON THE 2ND FLOOR OF THE ECO-POWER STAND, THE CONDUIT RESTAURANT OFFERS AN ALL-INCLUSIVE HOSPITALITY EXPERIENCE.

## THE GARDEN SUITE

LOCATED ON THE 1ST FLOOR OF THE HILTON GARDEN INN, THE
GARDEN SUITE OFFERS A RELAXED DINING EXPERIENCE WITH
HEAD-ON VIEWS OF THE STRAIGHT MILE FROM A PRIVATE BALCONY.

## THE SKY GARDEN

THE SKY GARDEN IS OUR MOST PRESTIGIOUS
RESTAURANT AND OFFERS SPECTACULAR VIEWS OF
THE RACECOURSE, PARADE RING AND WINNING POST.
SITUATED ON THE TOP FLOOR OF THE ECO-POWER
STAND, THE SKY GARDEN OFFERS AN IMMERSIVE
EXPERIENCE OF FINE DINING AND PREMIUM
BEVERAGES IN A BOTANICAL SURROUNDING.

## BOTTOMLESS BRUNCH

ENJOY ONE OF DONCASTER RACECOURSE'S HIDDEN GEMS. THE OLD WEIGHING ROOM OFFERS OUR MOST FLEXIBLE HOSPITALITY OPTION, WITH SWEEPING VIEWS OUT OVER THE COUNTY LAWN. JOIN US FOR 1.5HRS FOR OUR BOTTOMLESS BRUNCH EITHER BEFORE OR DURING RACING. THEN RETIRE TO YOUR DESIGNATED LAWN SEATING FOR THE REST OF THE DAY.

# THE TRIPLE CROWN RESTAURANT

SITUATED WITHIN THE CENTRE OF THE COURSE IN THE CLUB 1776 MARQUEE, THE TRIPLE CROWN RESTAURANT OFFERS THE COMPLETE HOSPITALITY PACKAGE IN A GARDEN PARTY ATMOSPHERE.

# THE CUSWORTH CHALET

PERFECT FOR LARGER GROUPS LOOKING FOR A PRIVATE SETTING, THE CUSWORTH CHALET OFFERS A FORMAL DINING EXPERIENCE WITHIN THE RELAXED ATMOSPHERE IN THE CLUB 1776 MARQUEE