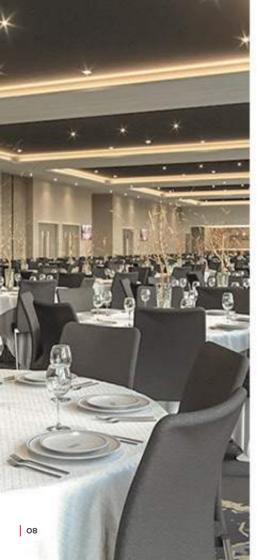

## THE HOME STRAIGHT RESTAURANT

SITUATED ON THE 3RD FLOOR OF THE
ECO-POWER STAND, THE HOME STRAIGHT
RESTAURANT OFFERS THE BEST VIEWS OF THE
RACING AND A DINING EXPERIENCE TO MATCH.

#### THE PACKAGE INCLUDES:

- Hospitality ticket & badge
- Champagne reception
- Welcome entertainment
- Private table for the day with drinks service
- Three-course fine dining plated lunch
- Afternoon tea
- Balcony seating overlooking the home straight and finishing post
- Professional tipster
- Racecard

#### THE WINDOW PACKAGE

ON TOP OF THE PERKS INCLUDED IN THE STANDARD HOME STRAIGHT PACKAGE, ELEVATE YOUR RESTAURANT EXPERIENCE AND GUARANTEE A TABLE BY THE WINDOW TO ENSURE YOU HAVE UNPARALLELLED VIEWS OF ALL THE RACING ACTION.