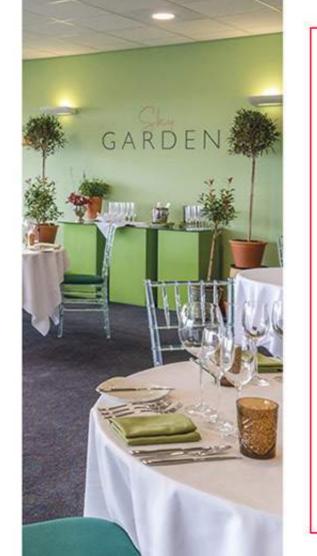

## THE SKY GARDEN

THE SKY GARDEN IS OUR MOST PRESTIGIOUS
RESTAURANT AND OFFERS SPECTACULAR VIEWS OF
THE RACECOURSE, PARADE RING AND WINNING POST.
SITUATED ON THE TOP FLOOR OF THE ECO-POWER
STAND, THE SKY GARDEN OFFERS AN IMMERSIVE
EXPERIENCE OF FINE DINING AND PREMIUM
BEVERAGES IN A BOTANICAL SURROUNDING.

#### THE PACKAGE INCLUDES:

- Hospitality ticket & badge
- Arrival Champagne & canapés
- Seven-course tasting menu with accompanying flight of wines
- Inclusive drinks:
   Pommery Champagne, Prosecco, spirits,
   beers, ciders, house wines and soft drinks
- Private table for the day with drinks service
- Professional tipster
- Racecard
- Car parking