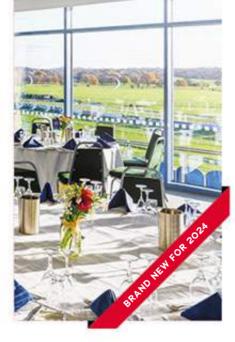

# THE CONDUIT RESTAURANT

SITUATED ON THE 2ND FLOOR OF THE ECO-POWER STAND, THE CONDUIT RESTAURANT OFFERS AN ALL-INCLUSIVE HOSPITALITY EXPERIENCE.

#### PACKAGE INCLUDES:

- Hospitality ticket & badge
- Welcome entertainment
- Three-course plated lunch
- Inclusive drinks:
   Prosecco, spirits, beers, house wines and soft drinks
- Private table for the day with drinks service
- Professional tipster
- Racecard